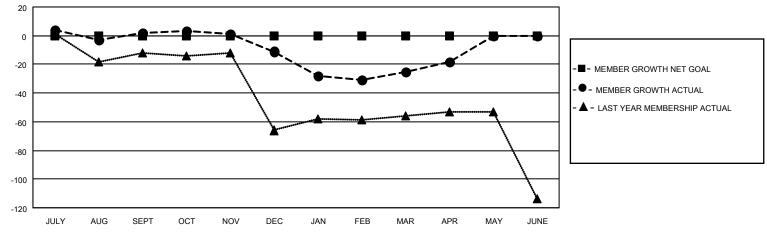

## MONTHLY MEMBERSHIP PROGRESS REPORT

LOCATION INDIANA District 25 B Results as of: 4/30/2023

| Clubs                 |               |           |               | Members               |                        |                         |                                                    |
|-----------------------|---------------|-----------|---------------|-----------------------|------------------------|-------------------------|----------------------------------------------------|
| RESULTS FOR 2022-2023 |               |           |               | RESULTS FOR 2022-2023 |                        |                         |                                                    |
| QUARTER               | NEW CLUB GOAL | NEW CLUBS | DROPPED CLUBS | QUARTER MEM           | BER GROWTH NET<br>GOAL | MEMBER GROWTH<br>ACTUAL | DROPPED<br>MEMBERS ACTUAL<br>(including transfers) |
| JULY/AUG/SEPT         | 0             | 0         | 0             | JULY/AUG/SEPT         | 0                      | 61                      | 16                                                 |
| OCT/NOV/DEC           | 0             | 0         | 0             | OCT/NOV/DEC           | 0                      | 14                      | 26                                                 |
| JAN/FEB/MAR           | 0             | 0         | 0             | JAN/FEB/MAR           | 0                      | 10                      | 23                                                 |
| APR/MAY/JUNE          | 0             | 0         | 0             | APR/MAY/JUNE          | 0                      | 10                      | 2                                                  |

## GOALS AND ACTUAL MEMBERS CUMULATIVE

| DROPPED CLUBS: 0 |    | 21 CLUBS OF 46 ADDED 1 OR<br>MORE NEW MEMBERS | GENDER DISTRIBUTION                 |              |  |
|------------------|----|-----------------------------------------------|-------------------------------------|--------------|--|
|                  |    | MORE NEW MEMBERS                              | MALE                                | 731 (70.76%) |  |
|                  |    |                                               | FEMALE                              | 302 (29.24%) |  |
| DROPPED MEMBERS  |    |                                               | NON BINARY                          | 0 (0.00%)    |  |
|                  | 40 |                                               | PREFER NOT TO ANSWER                | 0 (0.00%)    |  |
| DECEASED         | 16 |                                               |                                     |              |  |
| CLUB CANCELLED   | 0  | CLICK HERE FOR CUMULATIVE                     | TOTAL FAMILY UNIT MEMBERS 204       |              |  |
| OTHER            | 51 | MEMBERSHIP DATA                               |                                     |              |  |
| TOTAL            | 67 |                                               | FAMILY MEMBERS PAYING HALF DUES 103 |              |  |
|                  |    |                                               |                                     |              |  |